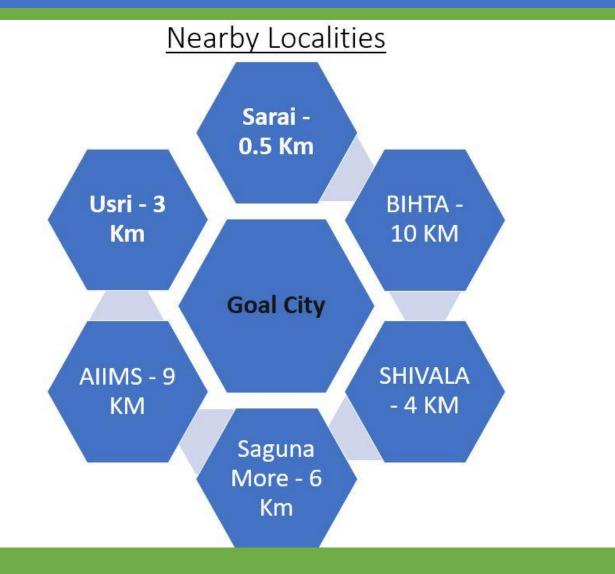

### Nearby Facilities

### Bank/ATM

In Sarai you will found all the main Bank branches and ATMs

#### Education

- Vidya Niketan, Mayfield Global, Prarambhika, Dany Poly and other several tops schools are available within 1 Km of radius.
- Maulana Azad Engineering College and ABC Teacher Training College is situated within 1 Km of radius.

#### Healthcare

- Keshav Hospital 0.5 Km
- High-Tech, Curis and Samay hospital are available at Saguna More 6 Km
- AlIMS 9 Km at Phulwari Sharif, Patna.

#### Market

• Sarai, Usri and Anand Bazar are the current nearest market.