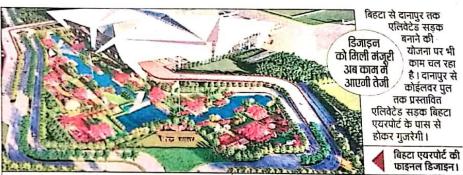

# बिहटा एयरपोर्ट २०२२ तक हो जाएगा तैयार

#### पटना | चंदन द्विवेदी

अंतरराष्ट्रीय उडानों के लिए बनने वाले बिहटा एयरपोर्ट की डिजाइन तैयार हो गई है। एयरपोर्ट अर्थोरिटी ऑफ इंडिया व बिहार सरकार ने इसे स्वीकृति दे दी गई है। निर्माण के बाद यह बड़े विमान उतर सकेंगे। शुरुआत में एयरपोर्ट 25 लाख सालाना यात्री क्षमता के लायक बनेगा। बाद में 50 लाख सालाना यात्री क्षमता तक विस्तार होगा। उम्मीद है कि वर्ष 2022 तक पूरा कर लिया जाएगा। दिल्ली की एजेंसी सिनर्जी कंसल्टेंट ने डिजाइन बनाया है। इसमें बिहटा एयरपोर्ट पर बिहार की समृद्ध विरासत की झलक भी मिलेगी। एयरपोर्ट परिसर के सामने बनने वाले बड़े गार्डेन में गोलघर और भगवान बुद्ध की प्रतिमा की प्रतिकृति बनाई जाएगी।

#### ११००० फ़ुट लंबा रनवे का प्रस्ताव

एयरपोर्ट निदेशक बीएचसी नेगी ने बताया कि बिहटा एयरपोर्ट के रनवे को 8000 फीट से बढाकर 11000 फीट तक बढाने का प्रस्ताव है। इससे जुडा प्रस्ताव एएआई की ओर से बिहार सरकार को भेजा जा चुका है। रनवे के विस्तार से बड़े जहाज भी यहां उतर संकेंगे।

पार्किंग एरिया बढाई जाएगी

में पहले तल्ले पर प्रस्थान व निचले तल्ले में आगमन की व्यवस्था होगी। टर्मिनल बिल्डिंग तक पहुंचने का रास्ता एलिवेटेड होगा। परिसर में टर्मिनल बिल्डिंग से जुड़े पाच एयरोब्रिज बनाए जाएंगे और 5 पार्किंग वे का भी निर्माण किया जाएगा।

दोमंजिला टर्मिनल भवन बनाया जाएगा

एयरपोर्ट परिसर में दो मंजिला टर्मिनल भवन बनेगा। पहले चरण

दूसरे चरण में इस बिल्डिंग का विस्तार 50 हजार स्ववायर वर्ग मीटर में होगा। तब पांच व एयरोब्रिज और पांच अतिरिक्त पार्किंग वे बनेगे। पार्किंग एरिया को तब बढाकर दो हजार वाहनों के अनुकुल तैयार किया जाएगा। तब पिकआवर में यात्री क्षमता ४००० किया जाएगा।