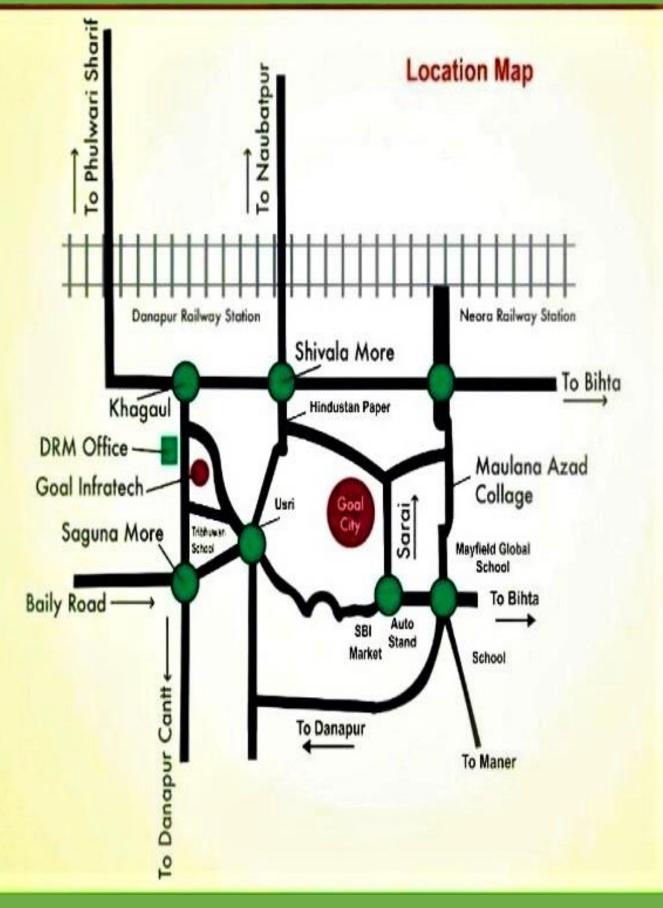

### **Location**

"Goal City" is located at Sarai, Danapur, Patna.

### Connectivity

#### Roadways

- NH 30 2 KM(Neora) Leads to Arah/Buxar
- NH 98 9 KM(AIIMS)Leads to Aurangabad

### Railways

- Neora Station 3 Km
- Danapur Station 6 Km
- Patliputra Station 10 Km

#### Airways

- International Airport(Proposed At Bihta)- 10 Km
- Domestic Airport 14 Km at Anisabad