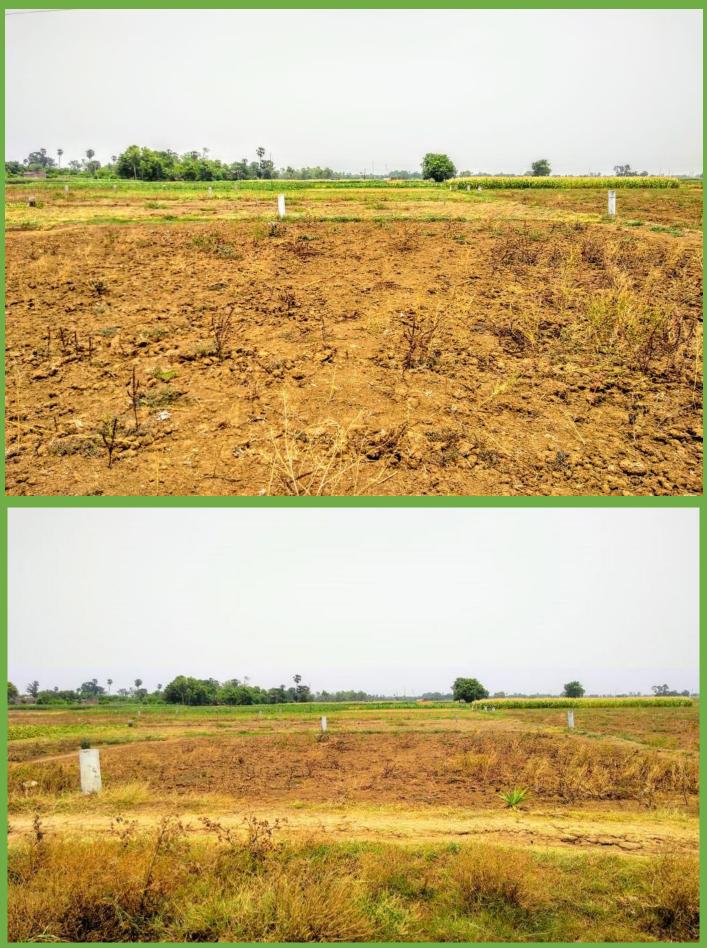

|
| S                              | 11 12 13 14 15 16 17 18 19 20<br>T                                                              | to Wide Road       |
|                                | 11 12 13 14 15 16 17 18 19 20<br>V<br>01 02 03 04 05 06 07 08 09 10                             |                    |
| COMMERCIAL AREA<br>800 sq. ft. | COMMERCIAL AREA<br>1200 sq. ft.                                                                 |                    |
|                                | -720                                                                                            |                    |
| \$ 27                          |                                                                                                 | P C Road           |

# **Project Gallery**



## **Project Gallery**



### Payment Plan



### Goal Infratech Pvt. Ltd. GOAL CITY

#### **Payment Plan**

#### Date - 01 Sep,2019

| Plot Size                 |     | 800 Sq. Ft. | 1200 Sq. Ft |
|---------------------------|-----|-------------|-------------|
| Booking Amount            | 25% | 2,20,000    | 3,30,000    |
| Within 8 Days             | 35% | 3,08,000    | 4,62,000    |
| Within 14 Days            | 30% | 2,64,000    | 3,96,000    |
| Within 23 Days            | 10% | 88,000      | 1,32,000    |
| Total Basic Selling Price |     | 8,80,000    | 13,20,000   |

#### Flexi Payment - Rs 1125/- per Sq. Ft.(Within 90 Days of Booking)

| Plot Size                 |     | 800 Sq. Ft. | 1200 Sq. Ft. |
|---------------------------|-----|-------------|--------------|
| Booking Amou