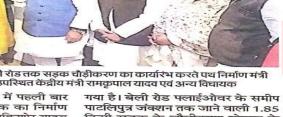

#### Danapur Metro Station

में रख कई सड़क निर्माण की योजनाएं ली गयी हैं। सगुना-खगौल रोड में डीआरएम ऑफिस के सामने वाली सड़क को भी विकसित किया जाएगा। रेडिएंट स्कूल से रूपसपुर-उसरी चौक के बीच नई सड़क बनाई जाएगी। शिवाला से बिहटा के बीच एलिवेटेड सड़क के डीपीआर पर भी काम आरंभ हुआ है। इसी वर्ष बन जाएगी बेली रोड पाटलिपुत्रा

इसा येष यन जाएना परा पुरा नजातातुः स्टेशन सङ्कः पथ निर्माण मंत्री ने कहा कि बेली रोड से पाटलिपुत्र स्टेशन तक बनने वाली जिस फोर लून सड़क का आज शिलान्यास हुआ है वह इसी वर्ष दिसंबर तक बन जाएगी। चौदह करोड़ की लागत से बनने वाली इस 1.85 किमी लंबी सड़क पर अगले महीने काम आरंभ होगा।