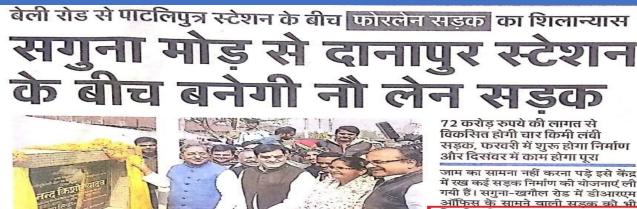

राज्य ब्यूरो, पटना : बिहार में पहली बार पटना में नौ लेन की सड़क का निर्माण होगा। पथ निर्माण मंत्री नंदकिशोर यादव ने गुरुवार को कहा कि राजधानी स्थित सगुना मोड़ से दानापुर स्टेशन के बीच नौ लेन सड़क का निर्माण सेंट्रल रोड फंड (सीआरएफ) की राशि से कराया जाएगा। इस प्रोजेक्ट पर 72 करोड़ रुपये खर्च होंगे। पंद्रह-पंद्रह मीटर की दो सड़क बनेगी और बीच में पांच मीटर का सेंट्रल वर्ज मेट्रो के लिए छोड़ा जाएगा। इस आशय का प्रस्ताव मंजूरी के लिए सड़क परिवहन एवं राजमार्ग मंत्रालय को भेजा

किमी सड़क के चौड़ीकरण योजना के शिलान्यास के मौके पर पथ निर्माण मंत्री ने यह बात कही। इस मौके पर केंद्रीय ग्रामीण विकास राज्य मंत्री रामकृपाल यादव, विधायक आशा सिन्हा व संजीव चौरसिया भी मौजूद थे। बिहटा एयरपोर्ट को घ्यान में रख हो रहे कई

निर्णयः पथ निर्माण मंत्री नदकिशोर यादव ने कहा कि बिहटा में बनने वाले सिविल एयरपोर्ट् को ध्यान में रख कई निर्णय लिए जा रहे हैं। सगुना मोड़ से बिहटा जाने में